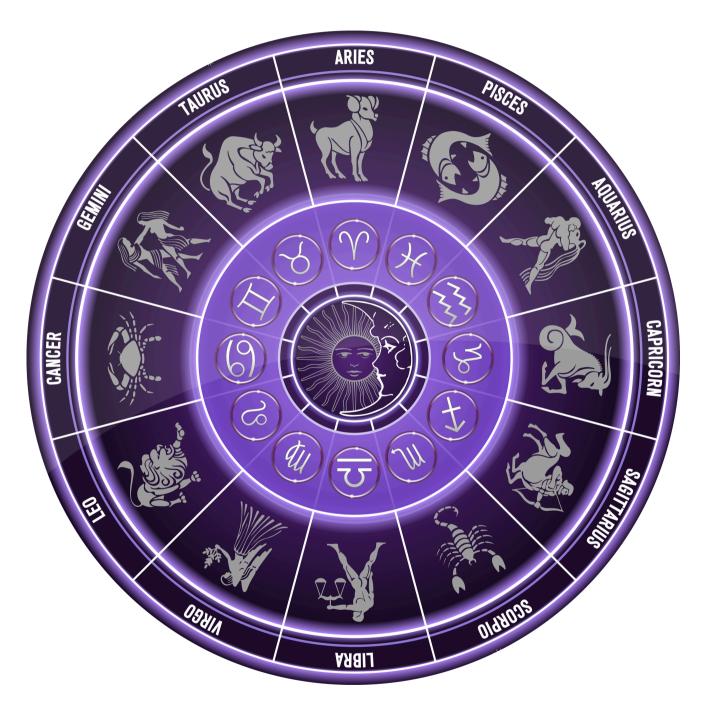

### Wheel Of Zodiac

The personification of time, stands holding a wheel inscribed with the signs of the zodiac. The signs visible on this portion of the ring are Capricorn, Aquarius, Pisces, Taurus, Gemini, Cancer and Leo. Aeon was probably equated with Chronos (Father Time) and/or Uranus (Heaven).